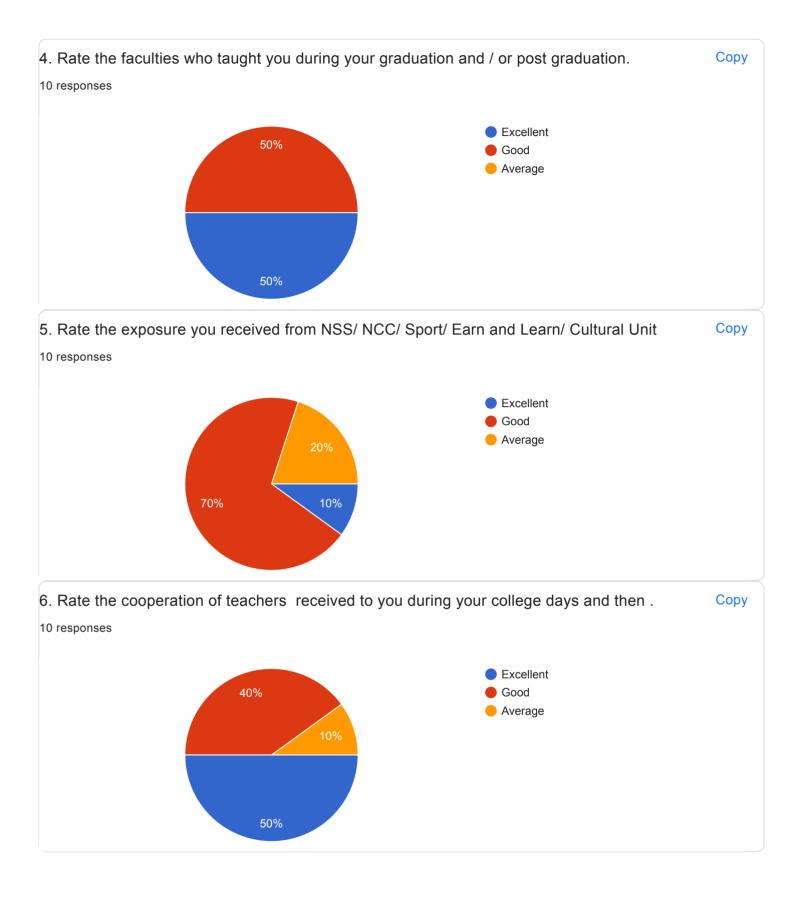

|  |
| Rautwadi shikrapur tal shirur dist Pune                               |  |
| Siddhi park society, lane no.4, Awhalwadi road, wagholi, pune- 412207 |  |
| Nagpur                                                                |  |
| At post karandi ,tal-shirur,dist- pune                                |  |
| At post mukhai tel shirur dist pune                                   |  |
| Dabhade vasti Burkegaon Taluka Haveli Dist Pune                       |  |
| Janakalyan nivasi Vidhyalay Haragul, latur-413512                     |  |
| At. Post Kolwadi, tal - Haveli, Dist - Pune                           |  |
| Rahu daund pune                                                       |  |













BJS'S ASC College, Wagholi, Pune-412207