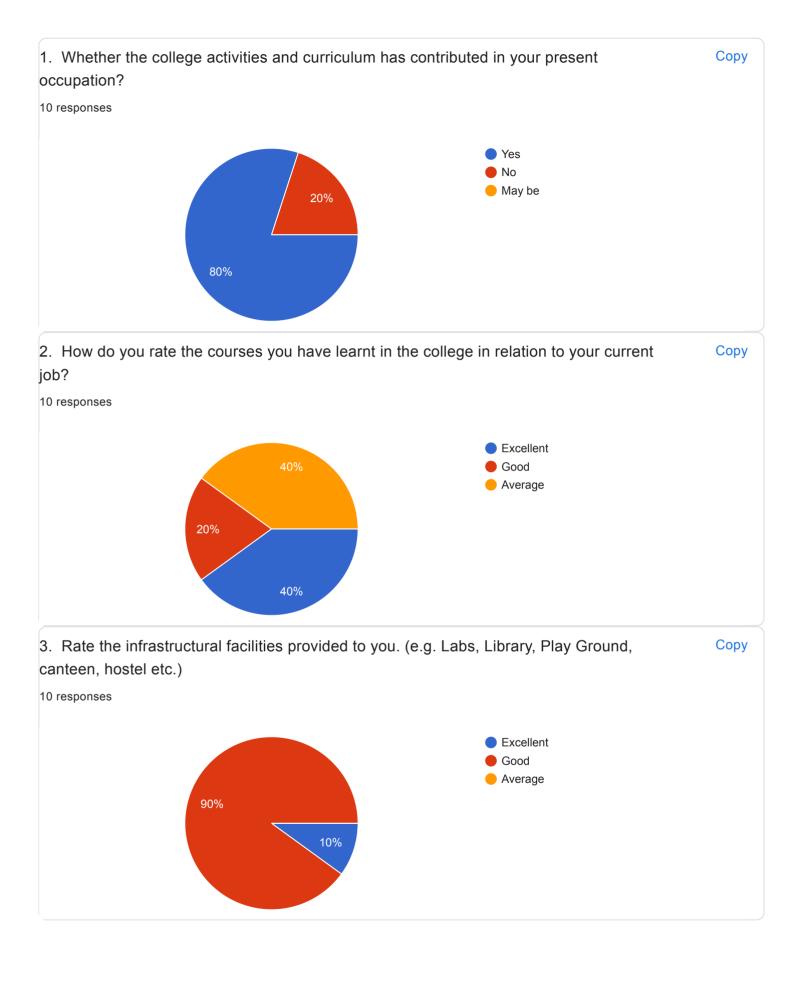

|  |
| Rautwadi shikrapur tal shirur dist Pune                               |  |
| Siddhi park society, lane no.4, Awhalwadi road, wagholi, pune- 412207 |  |
| Nagpur                                                                |  |
| At post karandi ,tal-shirur,dist- pune                                |  |
| At post mukhai tel shirur dist pune                                   |  |
| Dabhade vasti Burkegaon Taluka Haveli Dist Pune                       |  |
| Janakalyan nivasi Vidhyalay Haragul, latur-413512                     |  |
| At. Post Kolwadi, tal - Haveli, Dist - Pune                           |  |
| Rahu daund pune                                                       |  |













BJS'S ASC College, Wagholi, Pune-412207