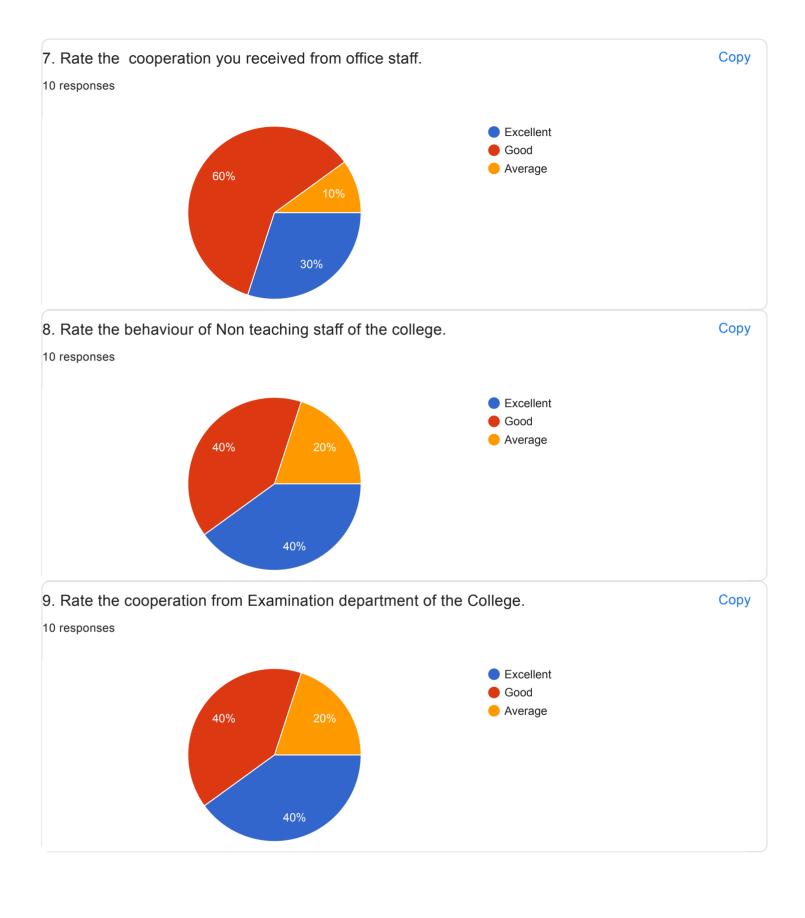

|  |
| Rautwadi shikrapur tal shirur dist Pune                               |  |
| Siddhi park society, lane no.4, Awhalwadi road, wagholi, pune- 412207 |  |
| Nagpur                                                                |  |
| At post karandi ,tal-shirur,dist- pune                                |  |
| At post mukhai tel shirur dist pune                                   |  |
| Dabhade vasti Burkegaon Taluka Haveli Dist Pune                       |  |
| Janakalyan nivasi Vidhyalay Haragul, latur-413512                     |  |
| At. Post Kolwadi, tal - Haveli, Dist - Pune                           |  |
| Rahu daund pune                                                       |  |













BJS'S ASC College, Wagholi, Pune-412207