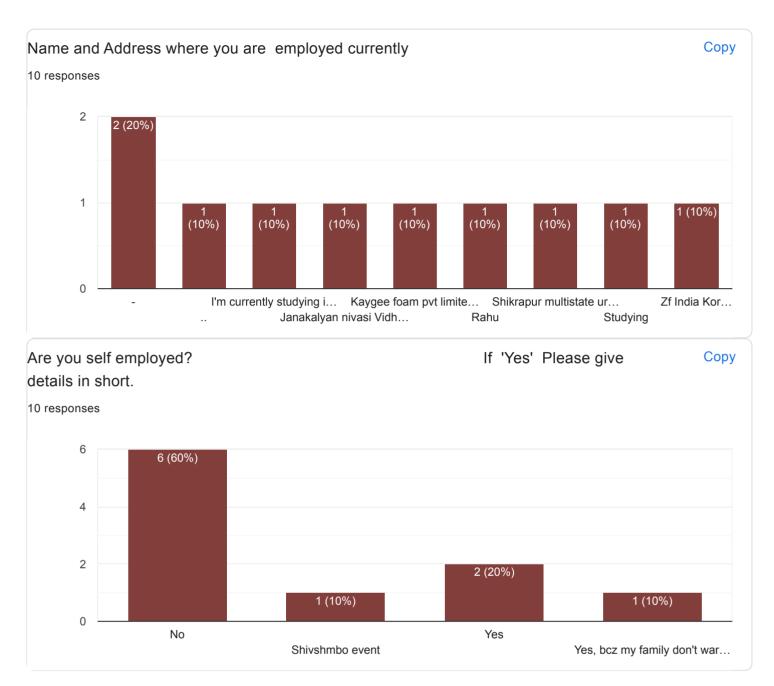

|  |
| Shikrapur 412208                                                      |  |
| Rautwadi shikrapur tal shirur dist Pune                               |  |
| Siddhi park society, lane no.4, Awhalwadi road, wagholi, pune- 412207 |  |
| Nagpur                                                                |  |
| At post karandi ,tal-shirur,dist- pune                                |  |
| At post mukhai tel shirur dist pune                                   |  |
| Dabhade vasti Burkegaon Taluka Haveli Dist Pune                       |  |
| Janakalyan nivasi Vidhyalay Haragul, latur-413512                     |  |
| At. Post Kolwadi, tal - Haveli, Dist - Pune                           |  |
| Rahu daund pune                                                       |  |













BJS'S ASC College, Wagholi, Pune-412207