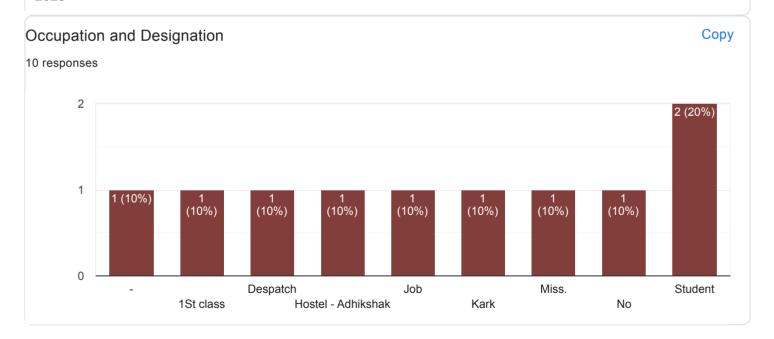

|  |
| Shikrapur 412208                                                      |  |
| Rautwadi shikrapur tal shirur dist Pune                               |  |
| Siddhi park society, lane no.4, Awhalwadi road, wagholi, pune- 412207 |  |
| Nagpur                                                                |  |
| At post karandi ,tal-shirur,dist- pune                                |  |
| At post mukhai tel shirur dist pune                                   |  |
| Dabhade vasti Burkegaon Taluka Haveli Dist Pune                       |  |
| Janakalyan nivasi Vidhyalay Haragul, latur-413512                     |  |
| At. Post Kolwadi, tal - Haveli, Dist - Pune                           |  |
| Rahu daund pune                                                       |  |













BJS'S ASC College, Wagholi, Pune-412207