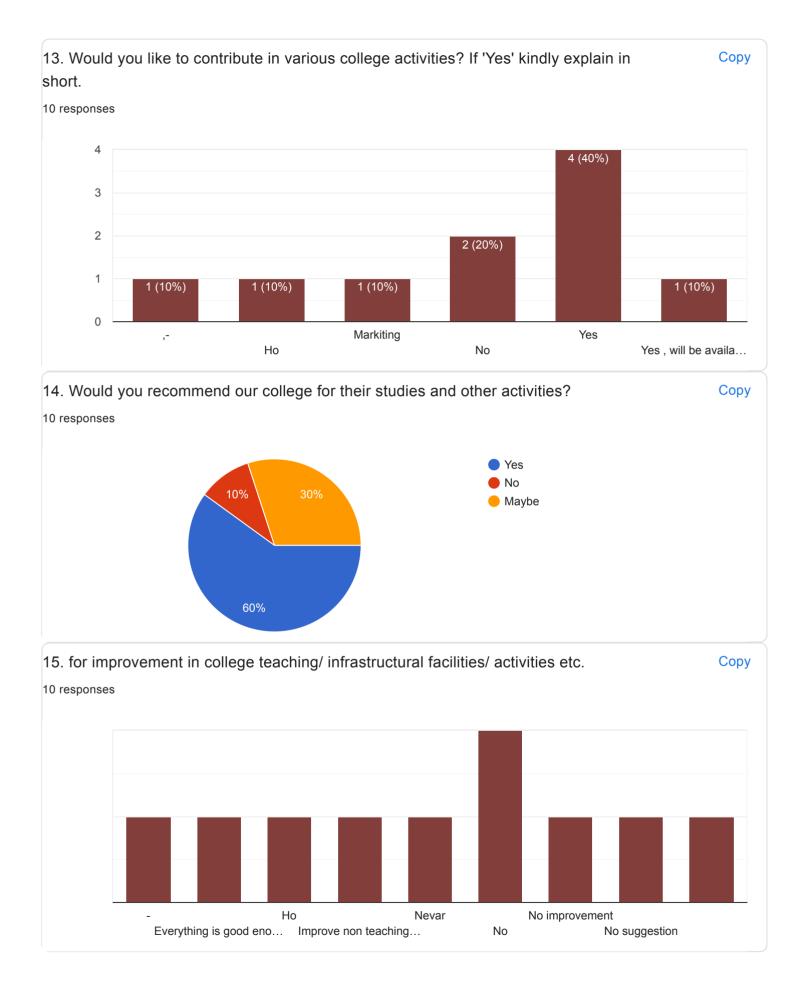

|  |
| Rautwadi shikrapur tal shirur dist Pune                               |  |
| Siddhi park society, lane no.4, Awhalwadi road, wagholi, pune- 412207 |  |
| Nagpur                                                                |  |
| At post karandi ,tal-shirur,dist- pune                                |  |
| At post mukhai tel shirur dist pune                                   |  |
| Dabhade vasti Burkegaon Taluka Haveli Dist Pune                       |  |
| Janakalyan nivasi Vidhyalay Haragul, latur-413512                     |  |
| At. Post Kolwadi, tal - Haveli, Dist - Pune                           |  |
| Rahu daund pune                                                       |  |













BJS'S ASC College, Wagholi, Pune-412207