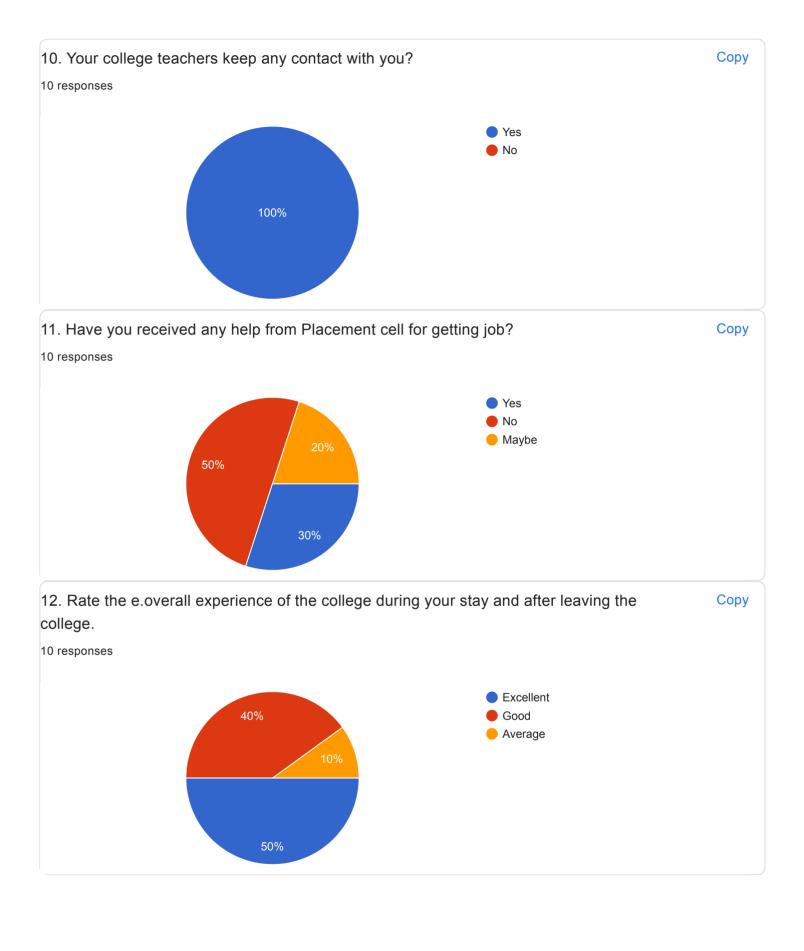

|  |
| Rautwadi shikrapur tal shirur dist Pune                               |  |
| Siddhi park society, lane no.4, Awhalwadi road, wagholi, pune- 412207 |  |
| Nagpur                                                                |  |
| At post karandi ,tal-shirur,dist- pune                                |  |
| At post mukhai tel shirur dist pune                                   |  |
| Dabhade vasti Burkegaon Taluka Haveli Dist Pune                       |  |
| Janakalyan nivasi Vidhyalay Haragul, latur-413512                     |  |
| At. Post Kolwadi, tal - Haveli, Dist - Pune                           |  |
| Rahu daund pune                                                       |  |













BJS'S ASC College, Wagholi, Pune-412207